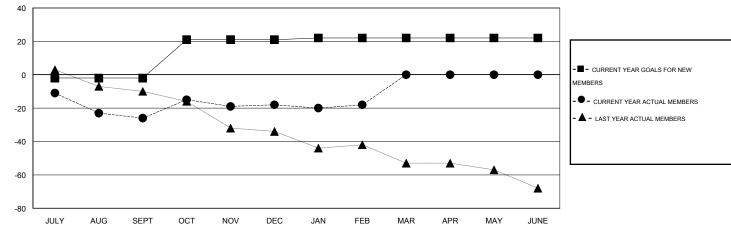

## LOCATION PENNSYLVANIA

 $\mathsf{GMT}\;\mathsf{CA}\;1$ 

|               |                  | Clubs            |                  |                  |                       |                    | Members                             |                    |                  |
|---------------|------------------|------------------|------------------|------------------|-----------------------|--------------------|-------------------------------------|--------------------|------------------|
|               | RESUI            | TS FOR 2014-2015 |                  |                  | RESULTS FOR 2014-2015 |                    |                                     |                    |                  |
| QUARTER       | NEW CLUB<br>GOAL | NEW CLUBS        | DROPPED<br>CLUBS | NET<br>GAIN/LOSS | QUARTER               | NEW MEMBER<br>GOAL | CHARTER AND<br>NEW MEMBERS<br>ADDED | DROPPED<br>MEMBERS | NET<br>GAIN/LOSS |
| JULY/AUG/SEPT | 0                | 0                | 2                | -2               | JULY/AUG/SEPT         | -2                 | 7                                   | 33                 | -26              |
| OCT/NOV/DEC   | 1                | 0                | 0                | 0                | OCT/NOV/DEC           | 23                 | 23                                  | 15                 | 8                |
| JAN/FEB/MAR   | 0                | 0                | 0                | 0                | JAN/FEB/MAR           | 1                  | 6                                   | 6                  | 0                |
| APR/MAY/JUNE  | 0                | 0                | 0                | 0                | APR/MAY/JUNE          | 0                  | 0                                   | 0                  | 0                |